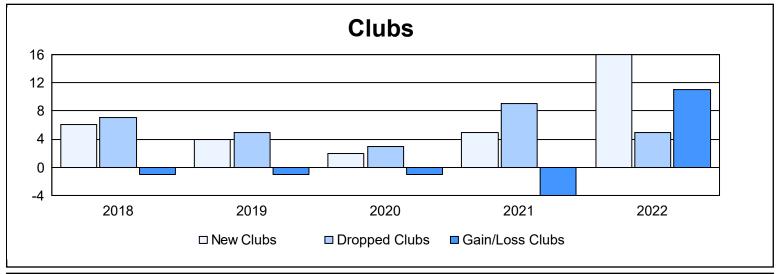

| Year      | New<br>Clubs | Dropped<br>Clubs | Gain/<br>Loss<br>Clubs | New<br>Members | Charter<br>Members | Reinstate<br>Members | Transfer<br>Members | Total<br>Member<br>Added | Total<br>Members<br>Dropped | Gain/<br>Loss<br>Members |
|-----------|--------------|------------------|------------------------|----------------|--------------------|----------------------|---------------------|--------------------------|-----------------------------|--------------------------|
| 2017-2018 | 6            | 7                | -1                     | 845            | 160                | 32                   | 11                  | 1,048                    | 927                         | 121                      |
| 2018-2019 | 4            | 5                | -1                     | 678            | 106                | 44                   | 23                  | 851                      | 977                         | -126                     |
| 2019-2020 | 2            | 3                | -1                     | 372            | 65                 | 37                   | 17                  | 491                      | 937                         | -446                     |
| 2020-2021 | 5            | 9                | -4                     | 527            | 150                | 81                   | 15                  | 773                      | 867                         | -94                      |
| 2021-2022 | 16           | 5                | 11                     | 639            | 528                | 114                  | 22                  | 1,303                    | 872                         | 431                      |
| Average   | 7            | 6                | 1                      | 612            | 202                | 62                   | 18                  | 893                      | 916                         | -23                      |